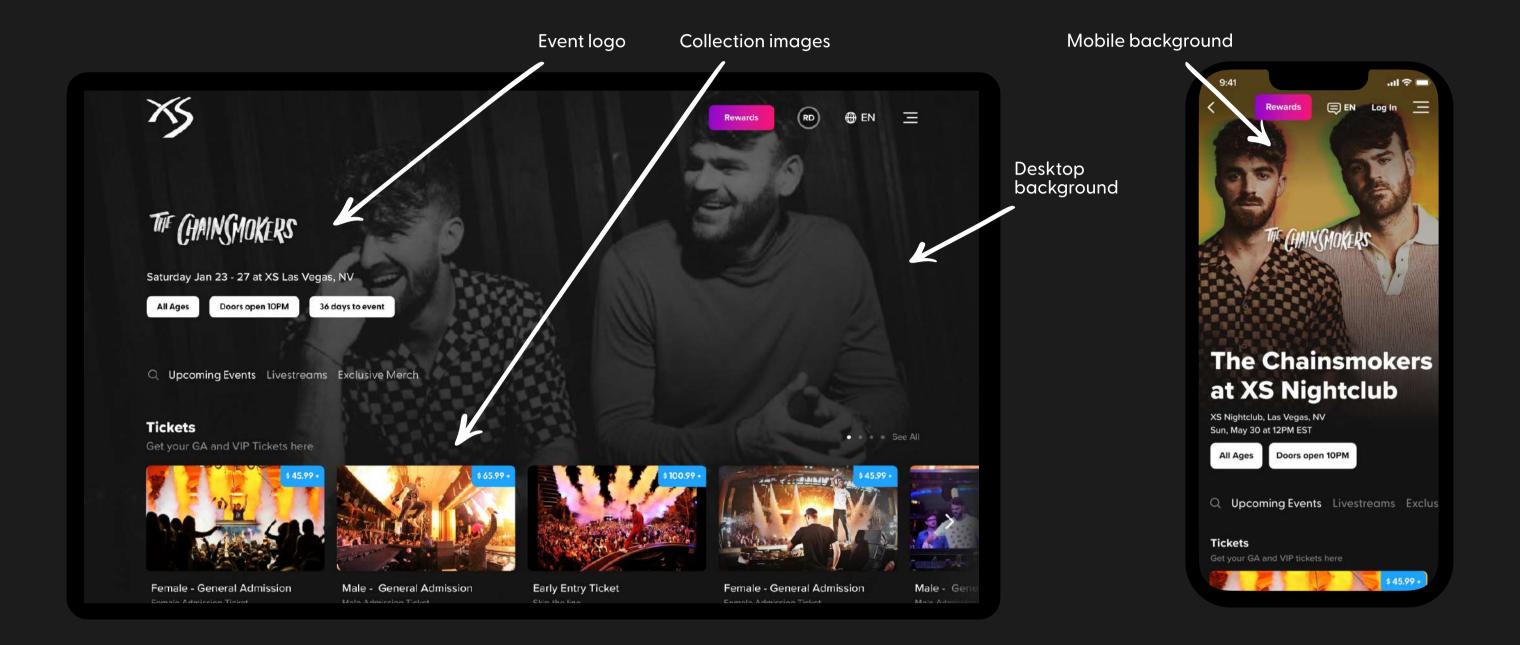

### Desktop background | W: 1440px H: 900px

Shown as main background image at the top of the event page behind the event logo and logo.

## Event logo | W: 350px H: 350px

Appears in place of a dynamic page title, above the event date and location text. Should not exceed a width of 350 px or a height of 350 px.

### Collection images | W: 284px H: 168px

Appears on collection cards.

Mobile Max File Size: 1MB

#### Mobile background | W: 375px H: 430px

Full screen image shown at the top of the event page behind your event logo and event details.

### Mobile Flyer | W: 640px H: 379px

Image that appears in carousel and single column flyer views across various Tixr pages.