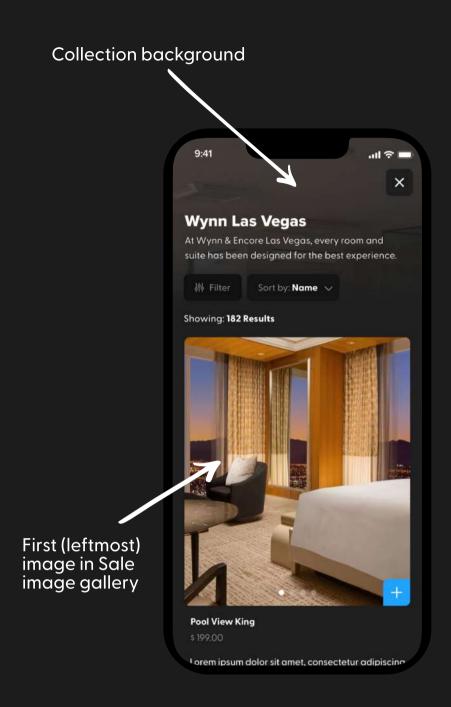

## Collection background | W: 1440px H: 560px

Shown as background image at the top of the event page behind ticket types.

### Sale image gallery | W: 536px H: 317px

The featured (leftmost) image in the ticket type's Sale image gallery.