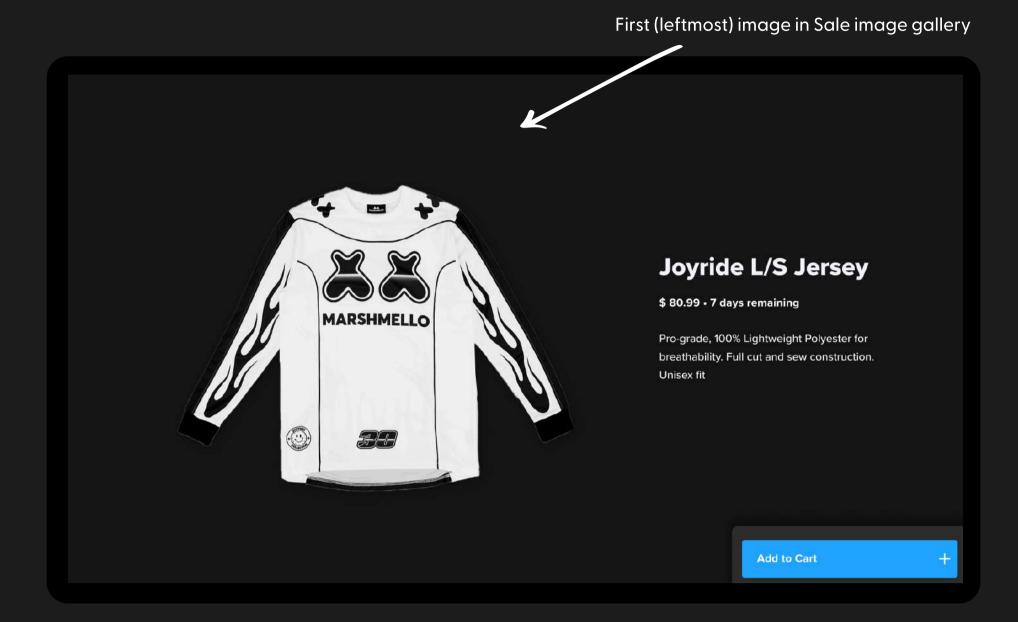

# Sale image gallery | W: 536px H: 317px

First (leftmost) image in Sale image gallery displays as featured image.