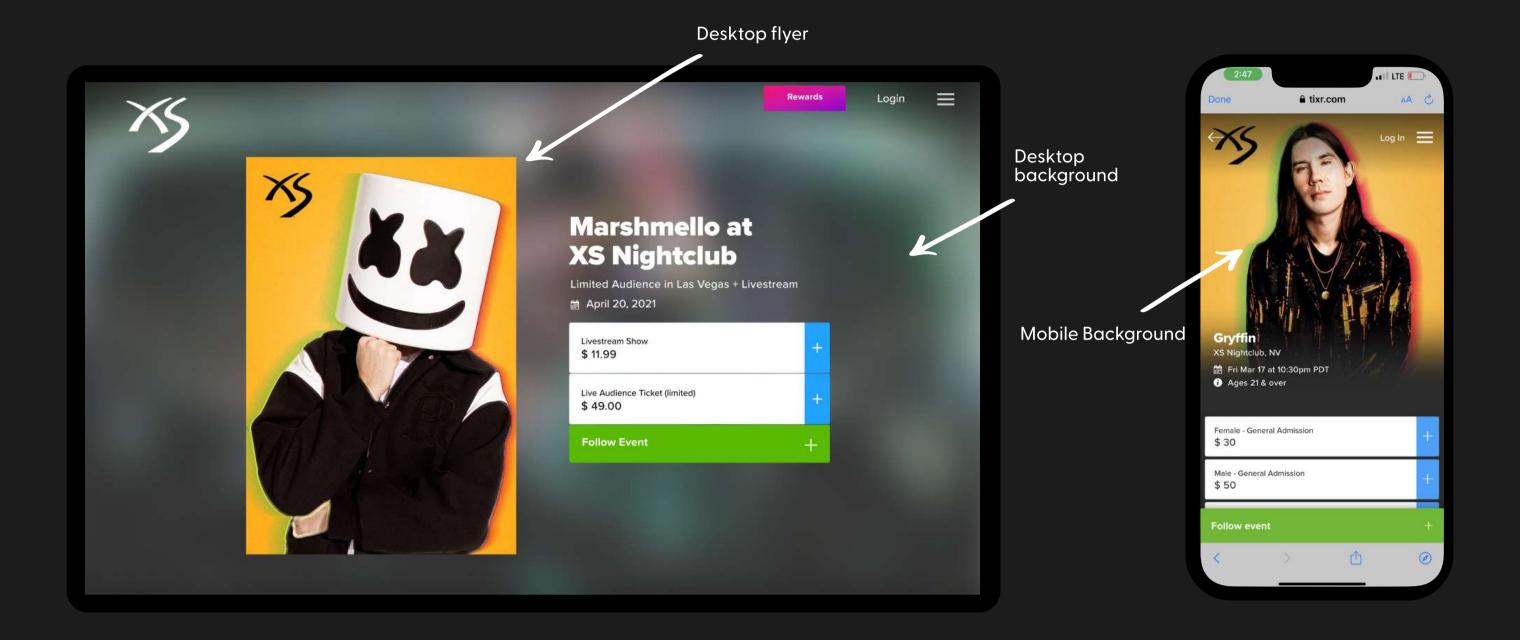

### Desktop flyer | W: 428px H: 630px

Event image that appears to the left of the ticket picker.

## Desktop background | W: 1440px H: 900px

Shown as background image at the top of the event page behind the desktop flyer, logo, and ticket picker.

Mobile Max File Size: 1MB

### Mobile Background | W: 375px H: 430px

Image that appears as background of the entire screen.

### Mobile Flyer | W: 640px H: 379px

Image that appears in carousel and single column flyer views across various Tixr pages as well as a link preview image when a link is shared.