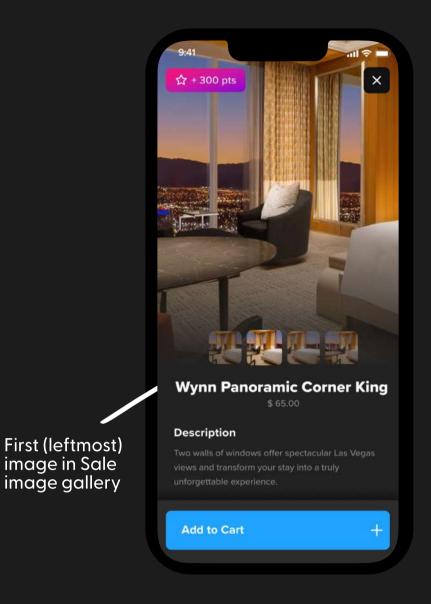

### Sale image gallery | W: 375px H: 510px

First (leftmost) image in Sale image gallery displays as featured image.

#### Note

The More Info Background will only display on the Standard layout. You can omit it when using the Immersive layout.