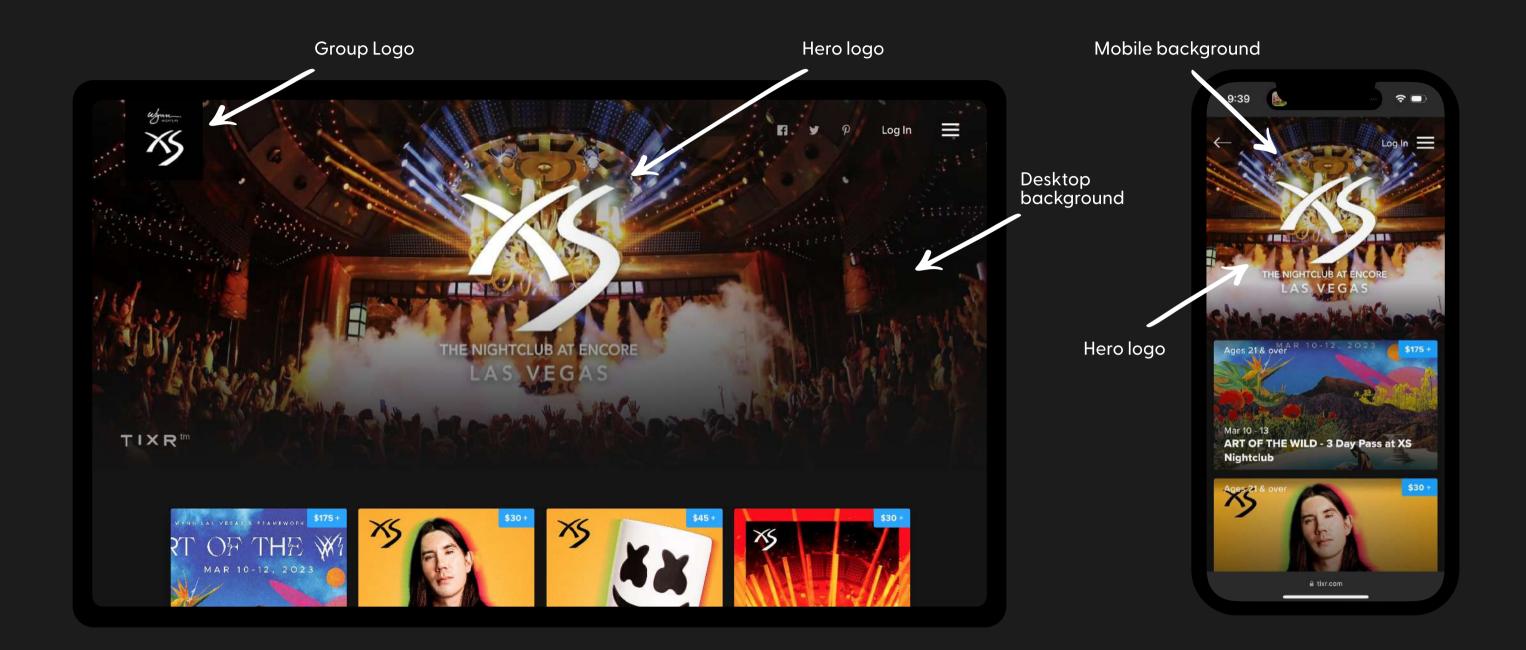

### Background | W: 1440px H: 600px

Shown as main background image at the top of the group page behind the event logo and logo.

### Hero logo | W: 350px H: 350px

Appears in the center of the group page. Should not exceed a width of 350 px or a height of 350 px.

### Group logo | W: 300px H: 300px

Appears on the top left of the group page. Should not exceed a width of 300 px or a height of 300 px.

Mobile Max File Size: 1MB

#### Mobile background | W: 375 px H: 430px

Full screen image shown at the top of the group page behind your event logo and details.

### Mobile Flyer | W: 640px H: 379px

Image that appears in carousel and single column flyer views across various Tixr pages.

**UX IMAGE SPECS** 