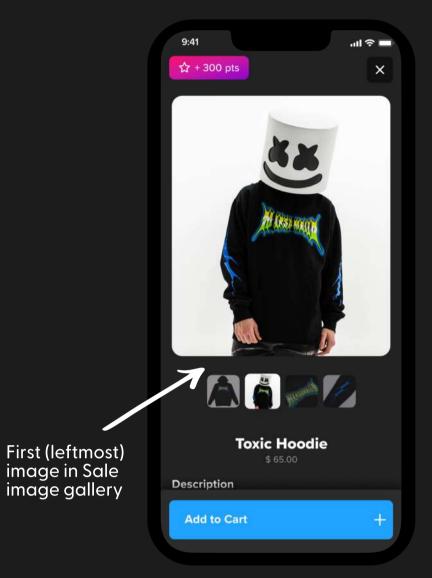

# Sale image gallery | W: 536px H: 317px

First (leftmost) image in Sale image gallery displays as featured image.

#### Note

Note: The More Info Background will only display on the Standard layout. You can omit it when using the Contained layout.