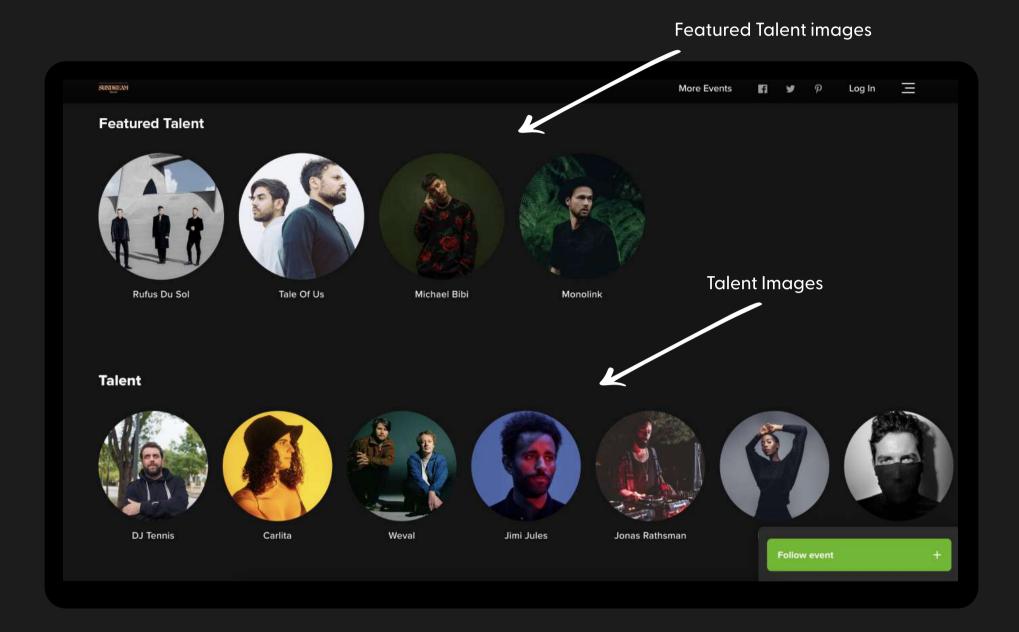

# Artist image | W: 315px H: 315px

Image of any talent associated with your event.

### Note

Headliner and Talent images render as circle, but you will still export a square 1:1 image.

**REQUIRED ASSETS** 

12