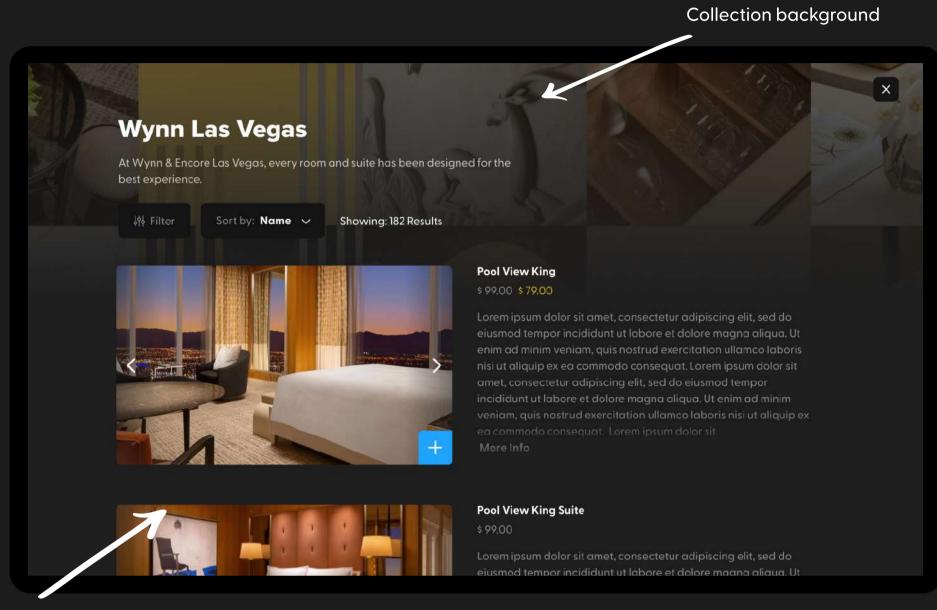

## Collection background | W: 1440px H: 560px

Shown as background image at the top of the event page behind ticket types.

### Sale image gallery | W: 536px H: 317px

The featured (leftmost) image in the ticket type's Sale image gallery.