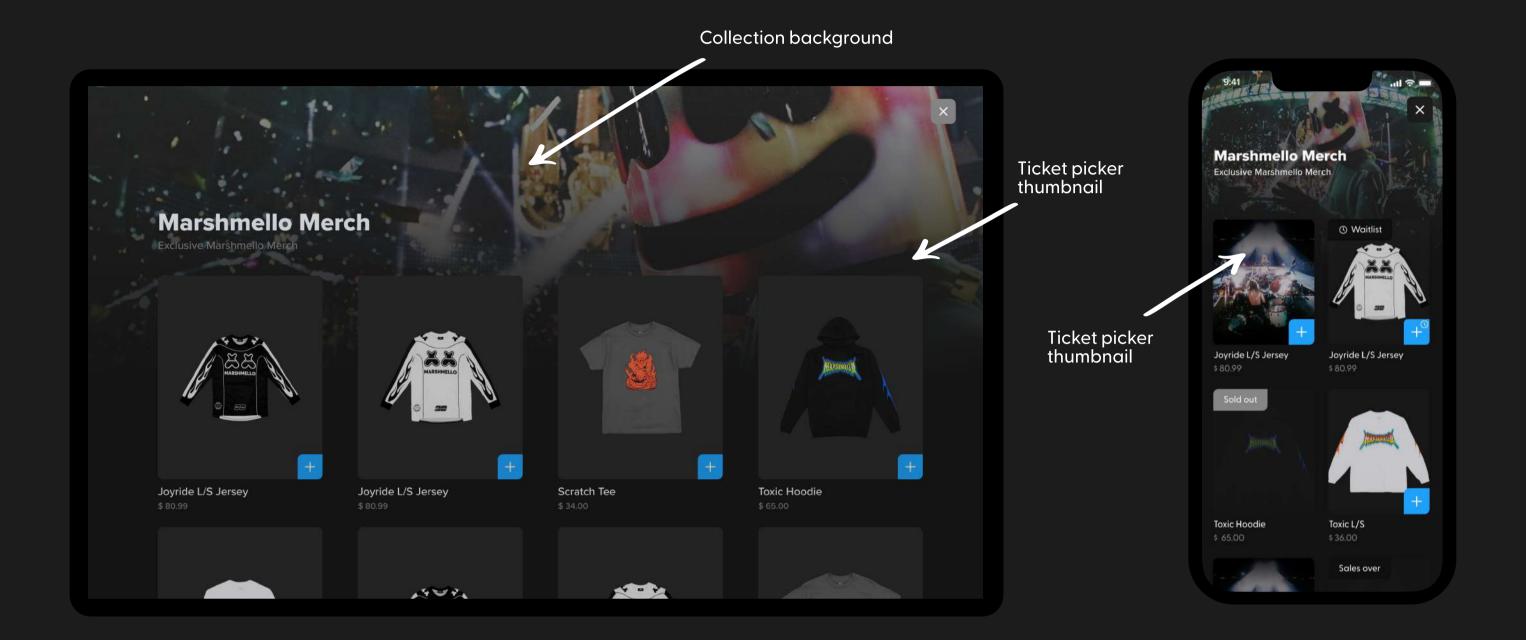

### Ticket picker thumbnail | W: 200px H: 200px

The image tied to a ticket type inside a collection.

## Collection background | W: 1440px H: 560px

Shown as main background image at the top of the event page behind ticket types.