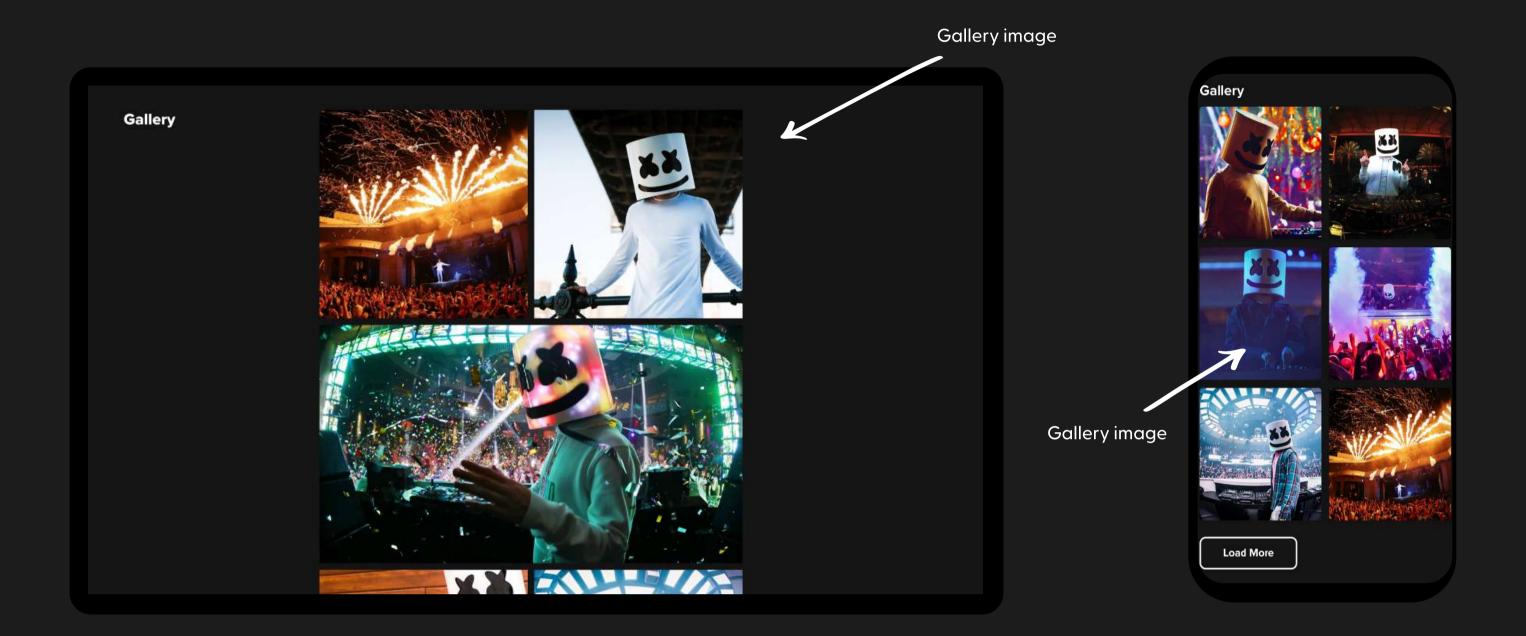

# Gallery Section (Bottom Of The Event Page)

# Where to upload assets in Studio

Studio > Manage event > Design > Event page image gallery

### **Assets**

**Desktop** Max File Size: 1MB

## Gallery image | W: 315px H: 315px

Additional imagery associated with your event.

### Note

Even numbers of Gallery images render as squares. If you upload an odd number of Gallery images, the odd image will automatically crop to full-width landscape orientation.