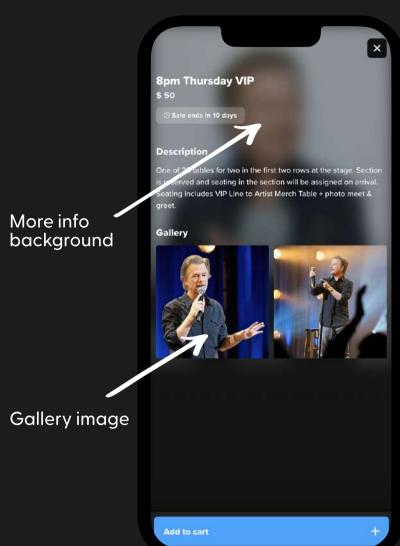

## Background | W: 1600 H: 1000px

More info background appears with blur behind ticket info.

## Gallery image | W: 536px H: 317px

Additional imagery associated with your event.