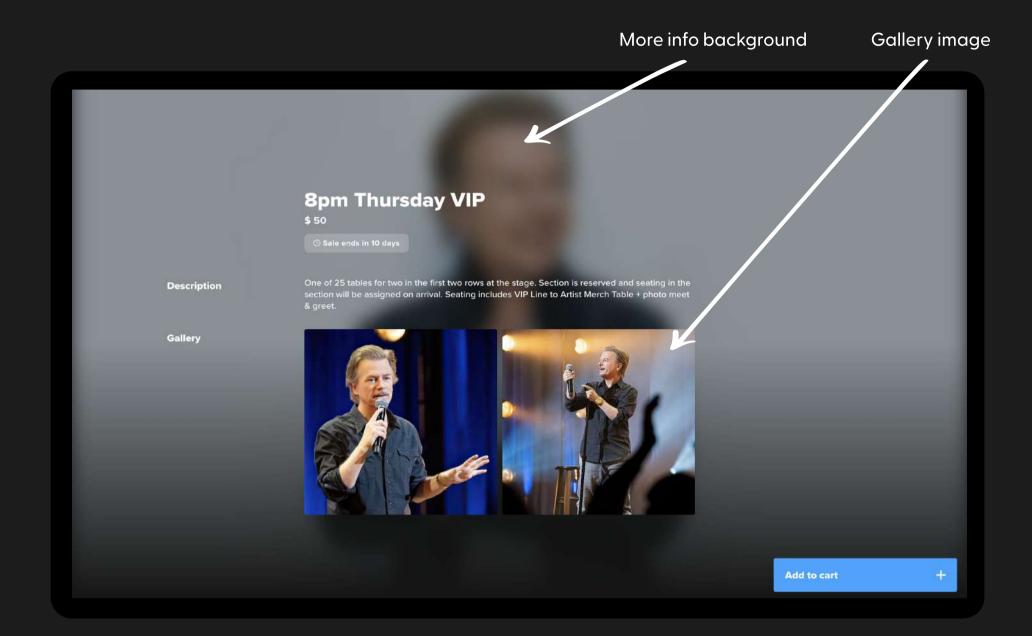

## Background | W: 1600 H: 1000px

More info background appears with blur behind ticket info.

## Gallery image | W: 536px H: 317px

Additional imagery associated with your event.