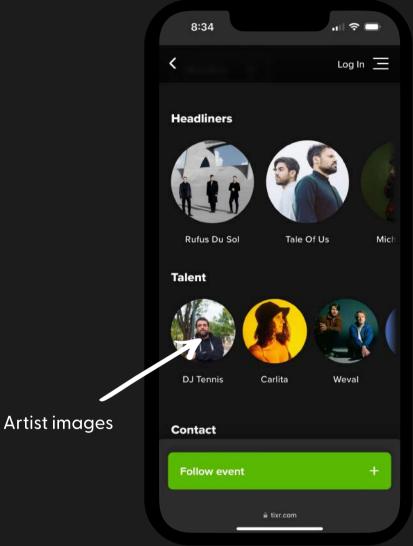

# Talent Section (Bottom Of The Event Page)

# Where to upload assets in Studio

Studio > System > Artist > Artist image

## Assets

**Desktop** Max File Size: 1MB

# Artist image | W: 315px H: 315px

Image of any talent associated with your event.

### Note

Headliner and Talent images render as circle, but you will still export a square 1:1 image.

**REQUIRED ASSETS** 

12