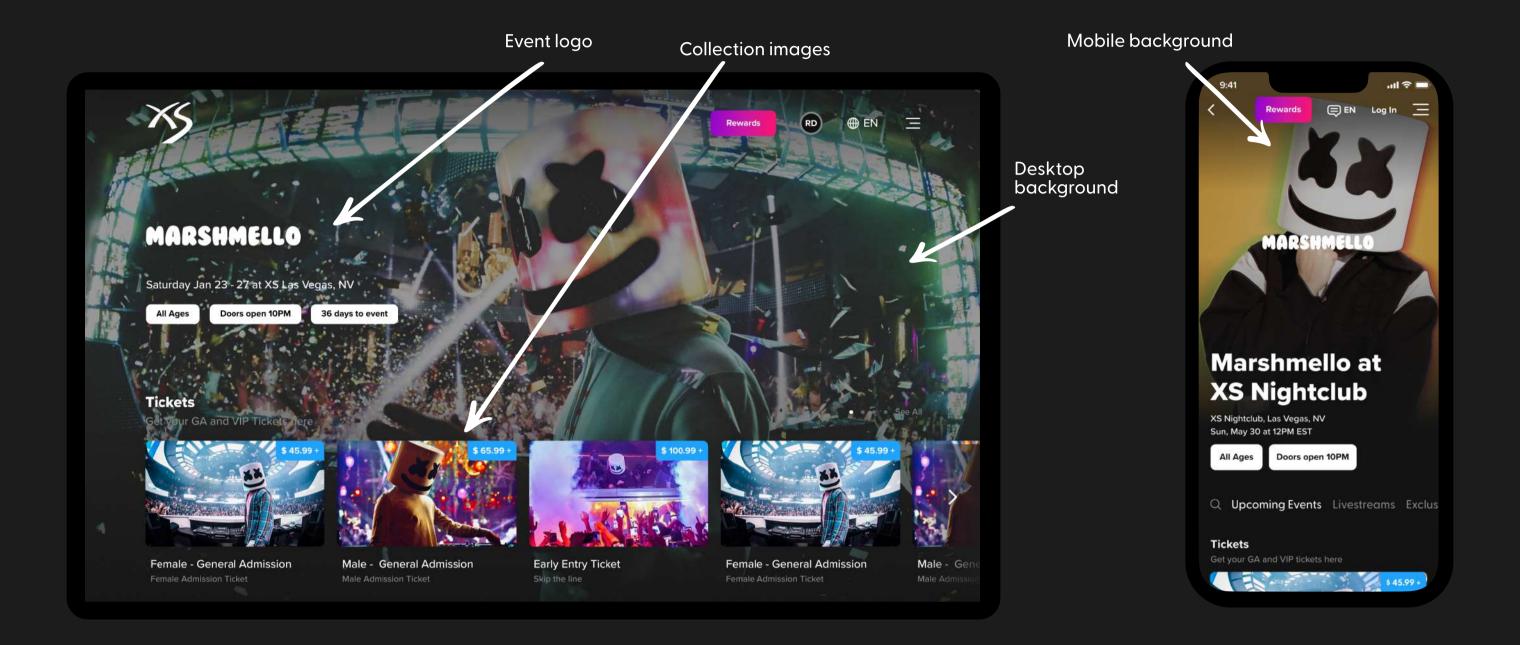

### Desktop background | W: 1440px H: 900px

Shown as main background image at the top of the event page behind the event logo and logo.

## Event logo | W: 350px H: 350px

Appears in place of a dynamic page title, above the event date and location text. Should not exceed a width of 350 px or a height of 350 px.

### Collection images | W: 284px H: 168px

Appears on collection cards.

Mobile Max File Size: 1MB

#### Mobile background | W: 375px H: 430px

Full screen image shown at the top of the event page behind your event logo and event details.

### Mobile Flyer | W: 640px H: 379px

Image that appears in carousel and single column flyer views across various Tixr pages.