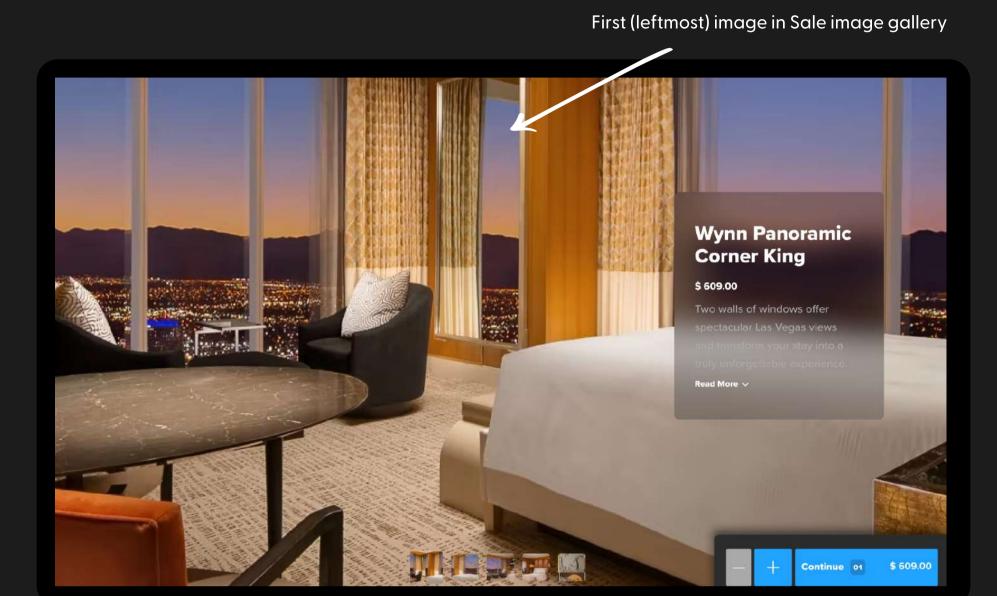

### Sale image gallery | W: 1440px H: 900px

First (leftmost) image in Sale image gallery displays as featured image.

#### Note

The More Info Background will only display on the Standard layout. You can omit it when using the Immersive layout.