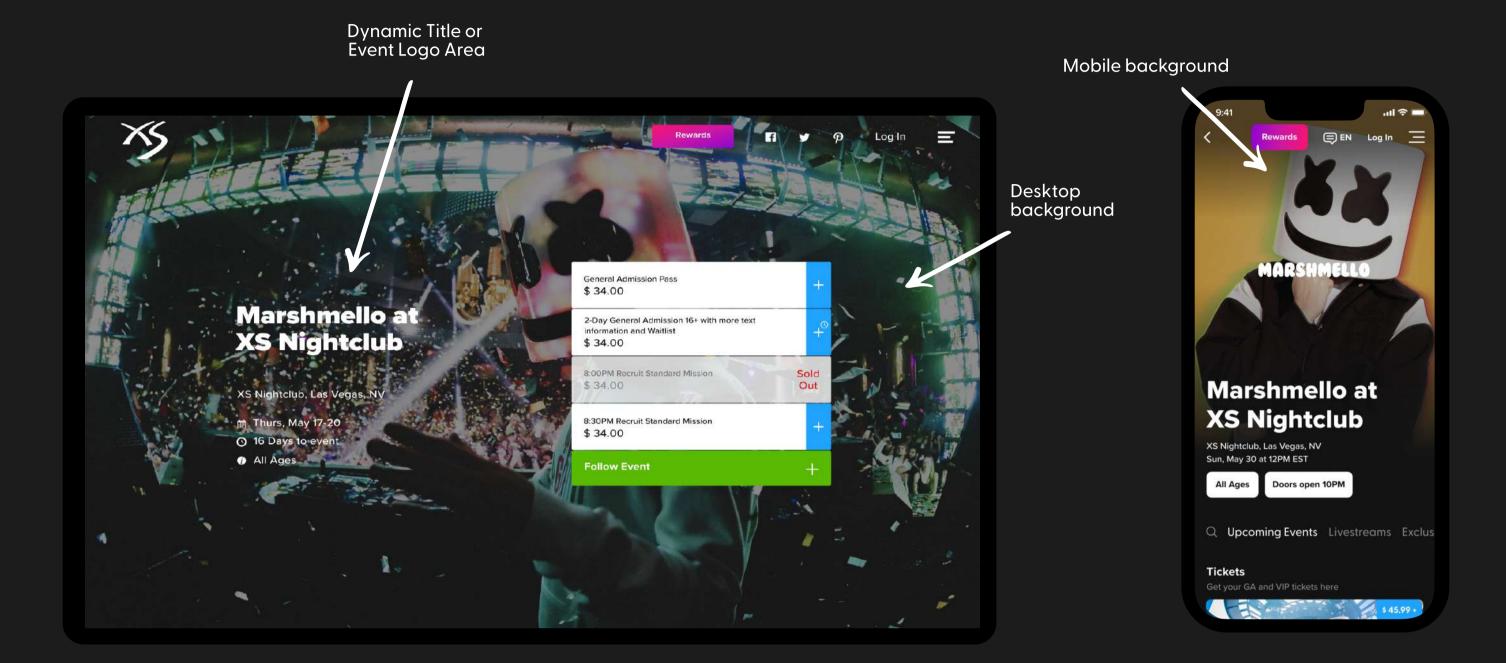

### Background | W: 1440px H: 600px

Shown as main background image at the top of the group page behind the event logo and logo.

#### Mobile background | W: 375 px H: 430px

Full screen image shown at the top of the group page behind your event logo and details.

### Mobile Flyer | W: 640px H: 379px

Image that appears in carousel and single column flyer views across various Tixr pages.

**UX IMAGE SPECS** 

### Desktop background | W: 1440px H: 900px

Shown as main background image at the top of the event page behind the event logo and logo.

#### Mobile background | W: 375px H: 430px

Full screen image shown at the top of the event page behind your event logo and event details.

### Mobile Flyer | W: 640px H: 379px

Image that appears in carousel and single column flyer views across various Tixr pages.