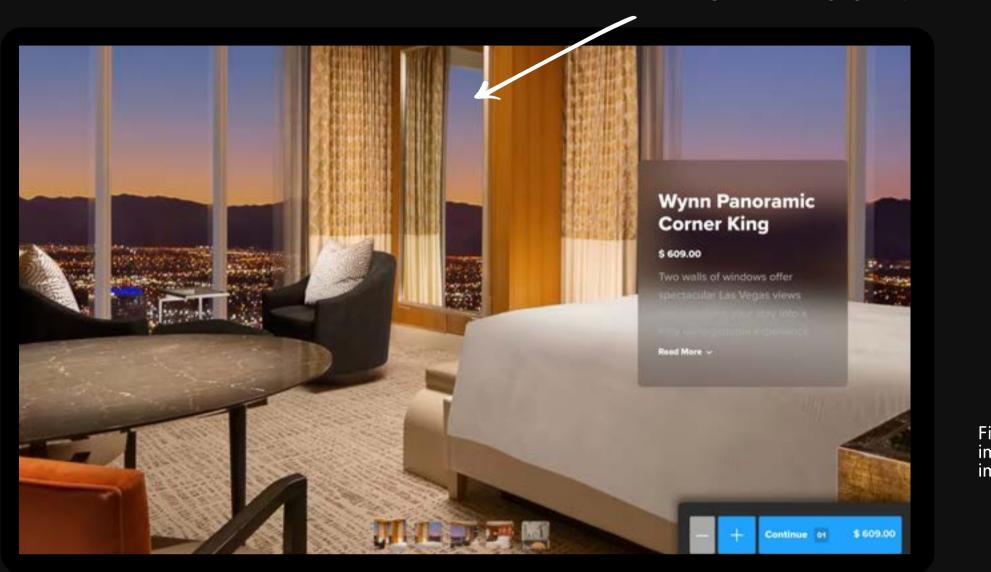

# **Collection Overlay (Single-Column View)**

×

First (leftmost) image in Sale image gallery

# Sale image gallery | W: 536px H: 317px

The featured (leftmost) image in the ticket type's Sale image gallery.