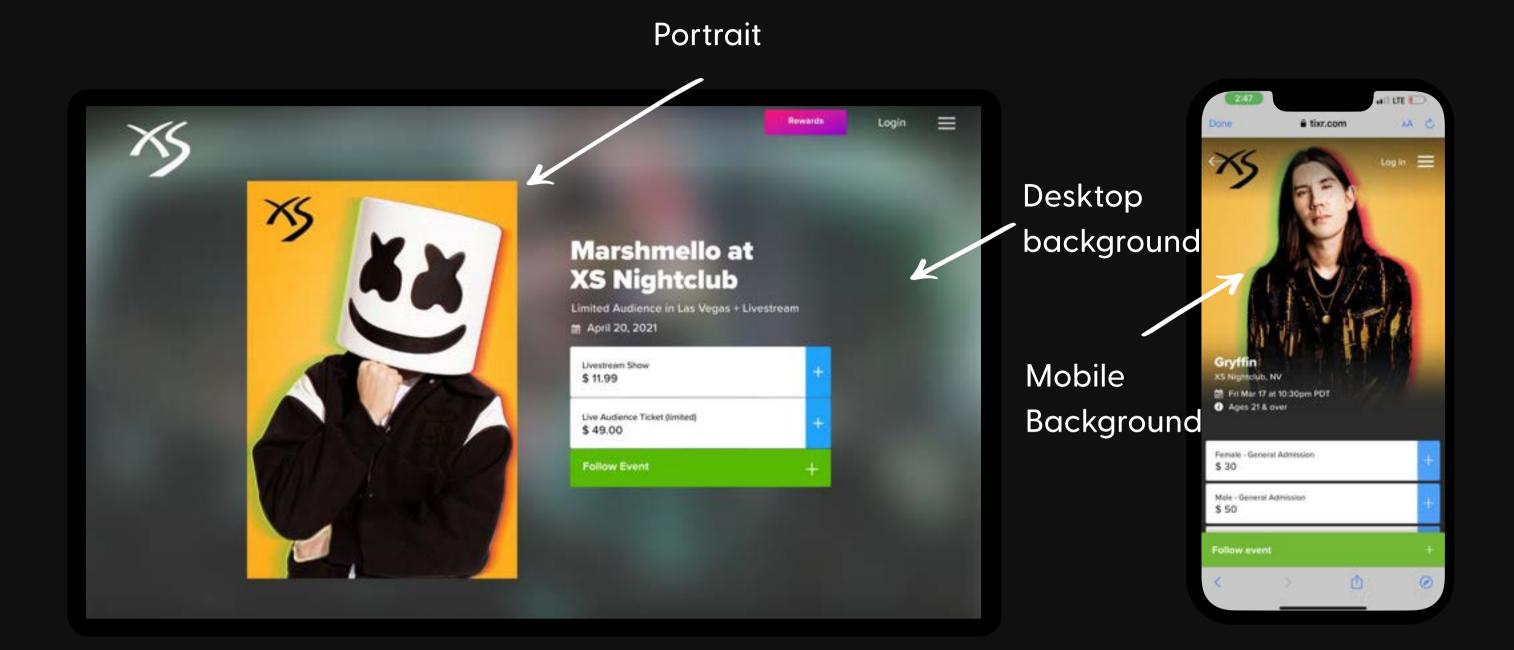

#### Background | W: 1440px H: 900px

Shown as main background image at the top of the group page behind the event logo and logo.

## Hero logo | W: 350px H: 350px

Appears in the center of the group page. Should not exceed a width of 350 px or a height of 350 px.

#### Group logo | W: 300px H: 300px

Appears on the top left of the group page. Should not exceed a width of 300 px or a height of 300 px.

## Mobile background | W: 375 px H: 430px

Full screen image shown at the top of the group page behind your event logo and details.

#### Event Display: Portrait | W: 426px H: 600px

Image that appears in carousel and single column flyer views across various Tixr pages.