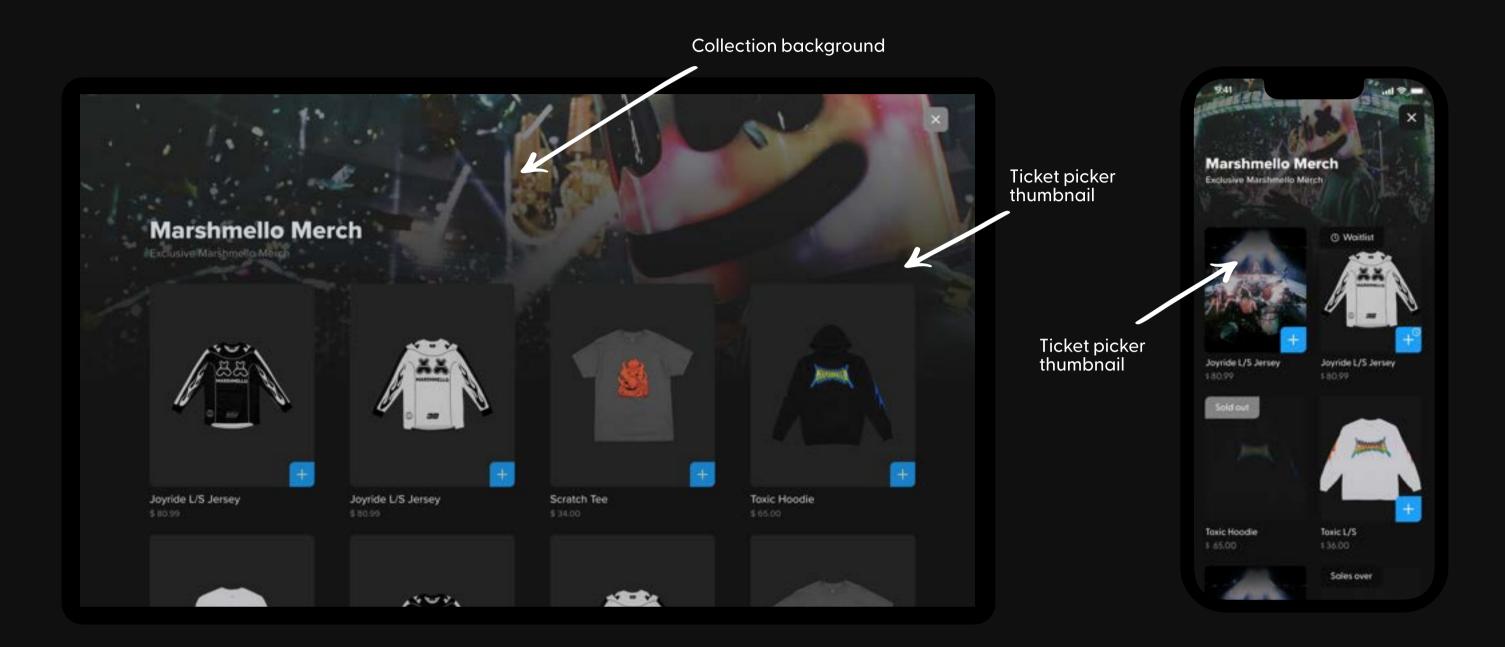

## Ticket picker thumbnail | W: 200px H: 200px

The image tied to a ticket type inside a collection.

## Collection background | W: 1440px H: 560px

Shown as main background image at the top of the event page behind ticket types.