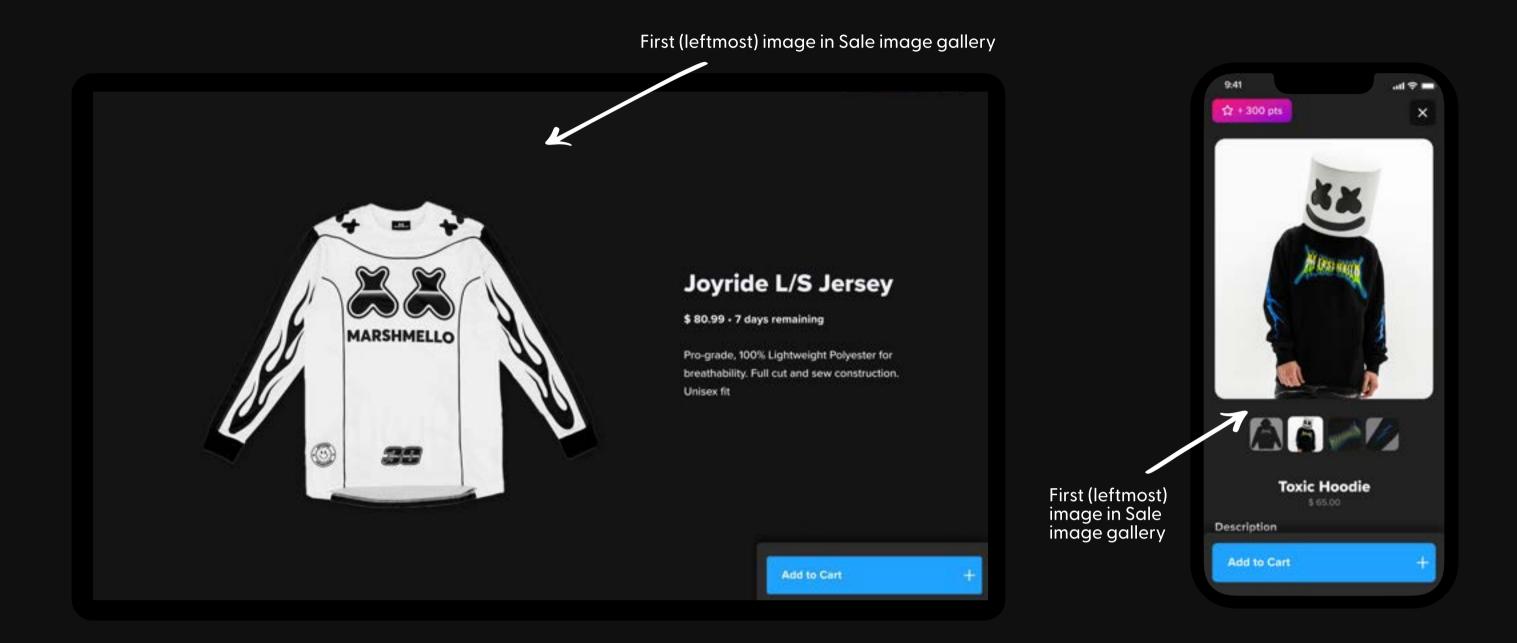

# More Info - Contained

## Sale image gallery | W: 536px H: 317px

First (leftmost) image in Sale image gallery displays as featured image.