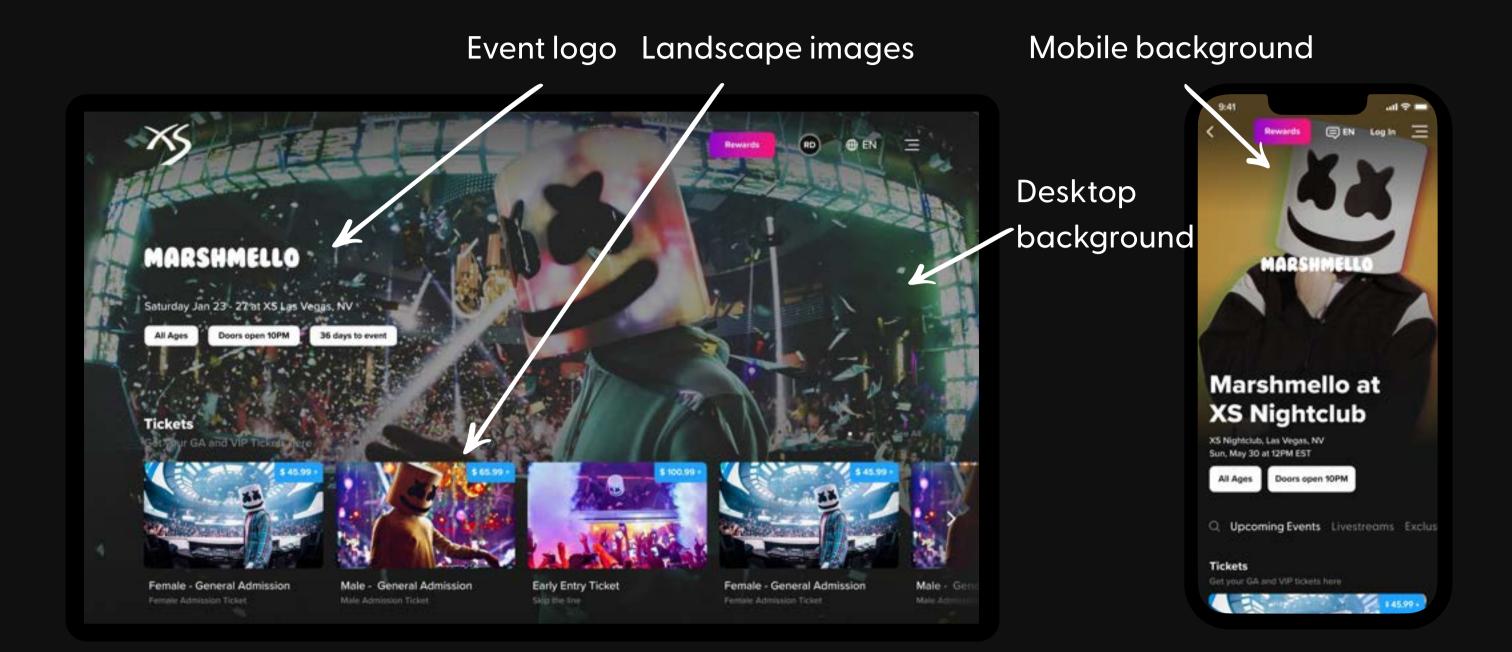

# Group Page - Carousel View (Landscape)

# Assets

**Desktop** Max File Size: 1MB

#### Background | W: 1440px H: 900px

Shown as main background image at the top of the group page behind the event logo and logo.

## Hero logo | W: 350px H: 350px

Appears in the center of the group page. Should not exceed a width of 350 px or a height of 350 px.

#### Group logo | W: 300px H: 300px

Appears on the top left of the group page. Should not exceed a width of 300 px or a height of 300 px.

# **Mobile** Max File Size: 1MB

#### Group Mobile background | W: 375px H: 430px

Image that appears as background of the entire screen.

#### Event Display: Portrait | W: 426px H: 600px

Image that appears in carousel and single column flyer views across various Tixr pages.

#### Event Display: Landscape | W: 284px H: 168px

Appears on collection cards. In studio these are added: (studio > system > carousels)