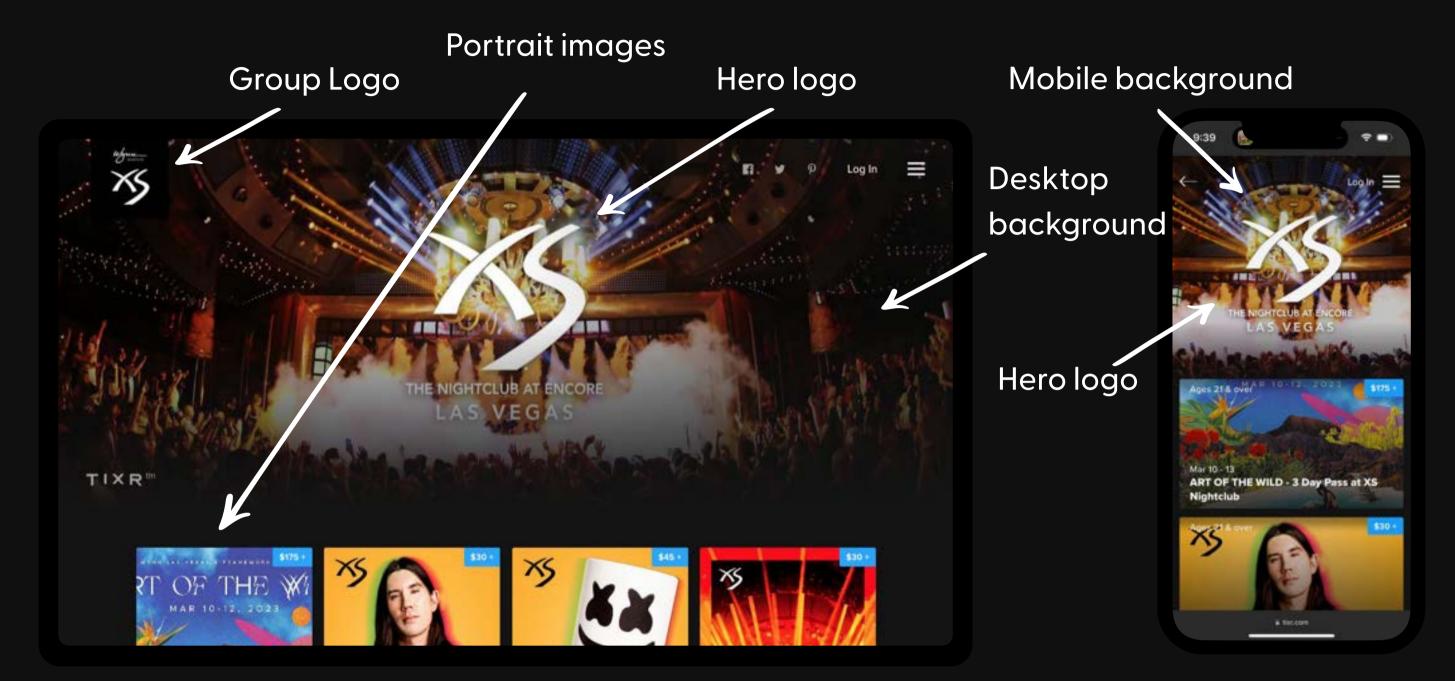

# Group Page - Flyer Carousel View (Portrait)

# Assets

**Desktop** Max File Size: 1MB

#### Background | W: 1440px H: 900px

Shown as main background image at the top of the group page behind the event logo and logo.

## Hero logo | W: 350px H: 350px

Appears in the center of the group page. Should not exceed a width of 350 px or a height of 350 px.

#### Group logo | W: 300px H: 300px

Appears on the top left of the group page. Should not exceed a width of 300 px or a height of 300 px.

## Mobile Max File Size: 1MB

## Mobile background | W: 375 px H: 430px

Full screen image shown at the top of the group page behind your event logo and details.

#### Event Display: Portrait | W: 426px H: 600px

Image that appears in carousel and single column flyer views across various Tixr pages.

# Event Display: Landscape | W: 284px H: 168px

Appears on collection cards.