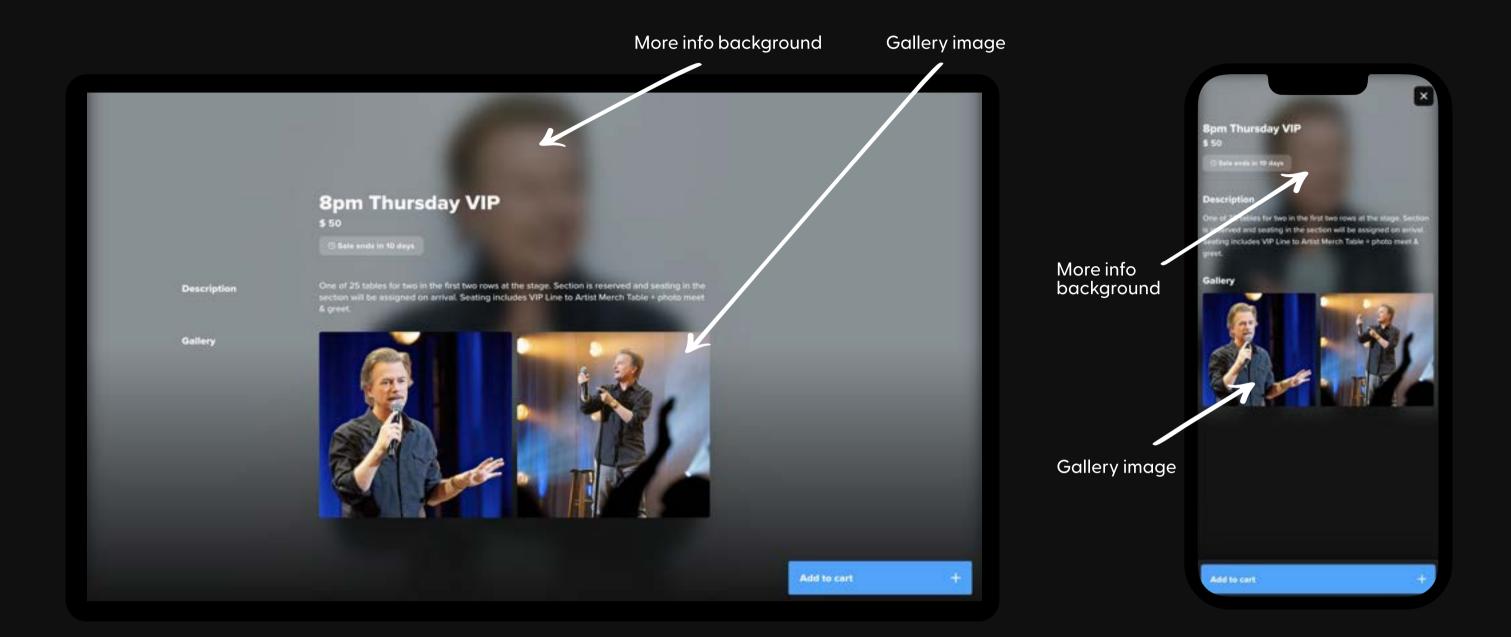

# More Info - Standard

## Background | W: 1600 H: 1000px

More info background appears with blur behind ticket info.

## Gallery image | W: 536px H: 317px

Additional imagery associated with your event.

#### Note

Even numbers of Gallery images render as squares. If you upload an odd number of Gallery images, the odd image will automatically crop to full-width landscape orientation.