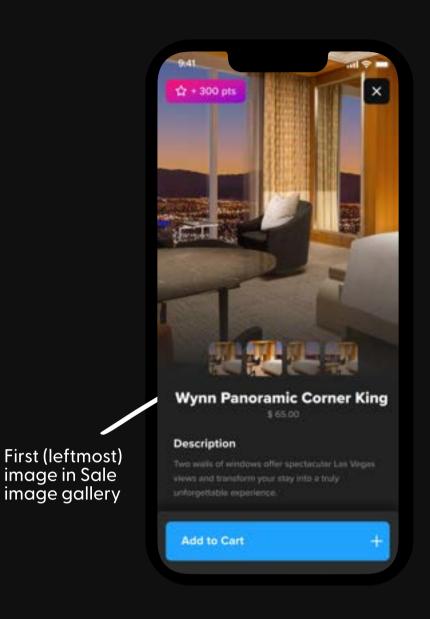

# More Info - Immersive

First (leftmost) image in Sale image gallery

## Sale image gallery | W: 1440px H: 900px

First (leftmost) image in Sale image gallery displays as featured image.

# Sale image gallery | W: 375px H: 510px

First (leftmost) image in Sale image gallery displays as featured image.