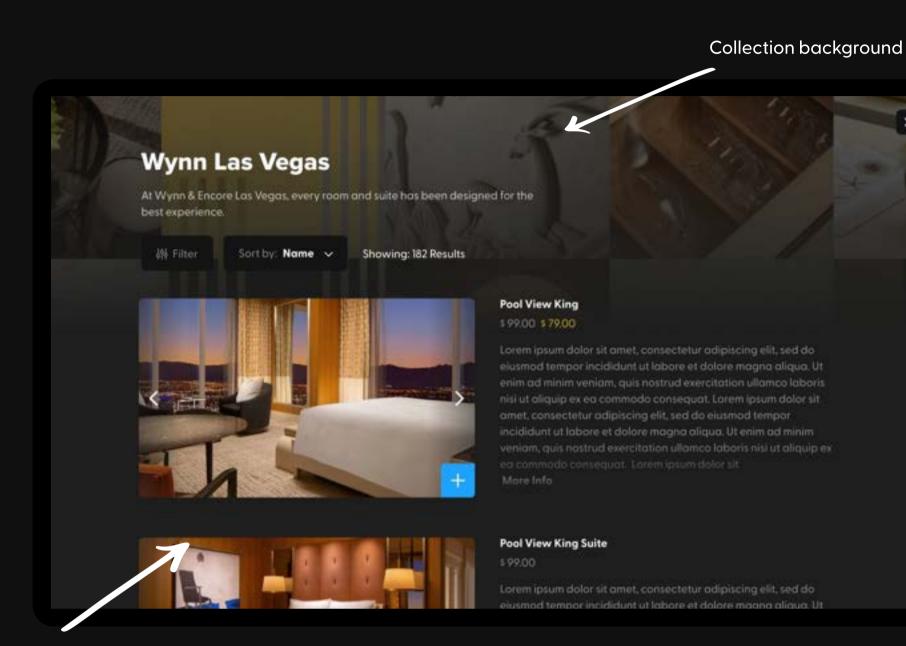

#### Collection background | W: 1440px H: 560px

Shown as background image at the top of the event page behind ticket types.

# Sale image gallery | W: 536px H: 317px

The featured (leftmost) image in the ticket type's Sale image gallery.