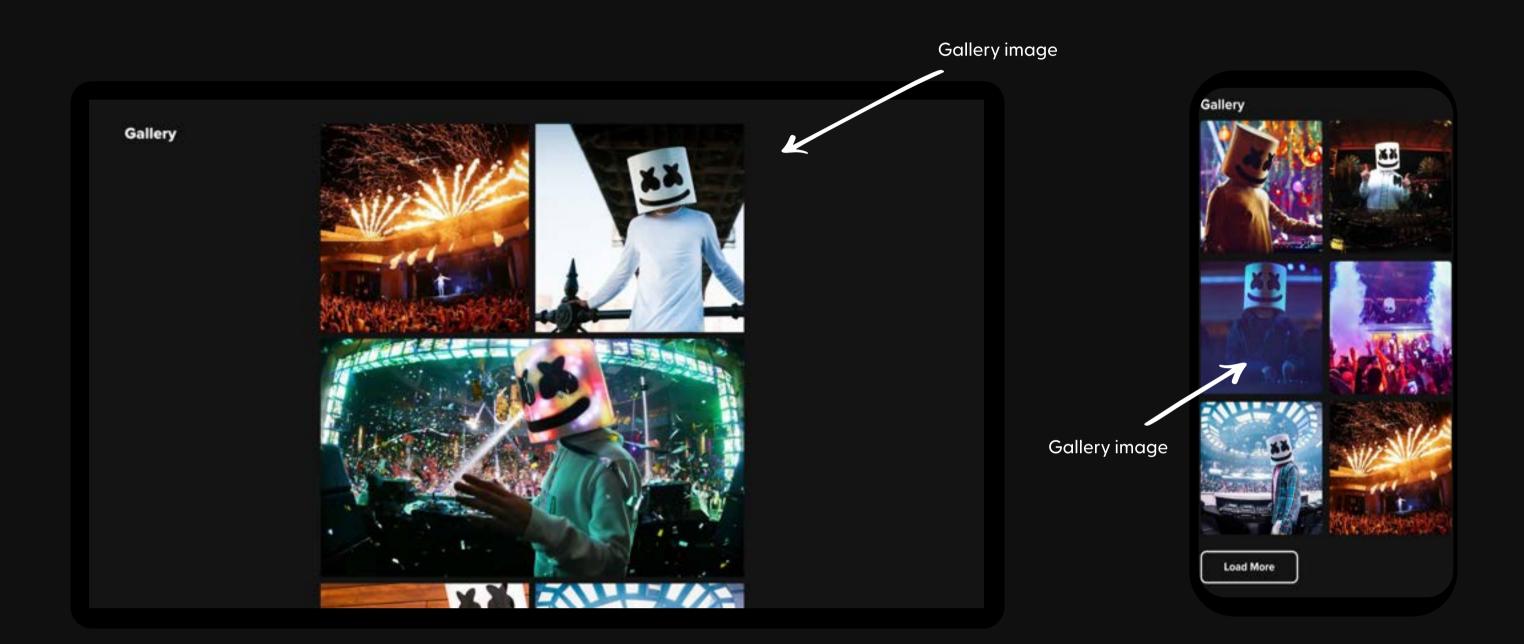

# Gallery Section (Bottom Of The Event Page)

# Where to upload assets in Studio

Studio > Manage event > Design > Event page image gallery

# Assets

**Desktop** Max File Size: 1MB

#### Gallery image | W: 315px H: 315px

Additional imagery associated with your event.

#### Note

Even numbers of Gallery images render as squares. If you upload an odd number of Gallery images, the odd image will automatically crop to full-width landscape orientation.