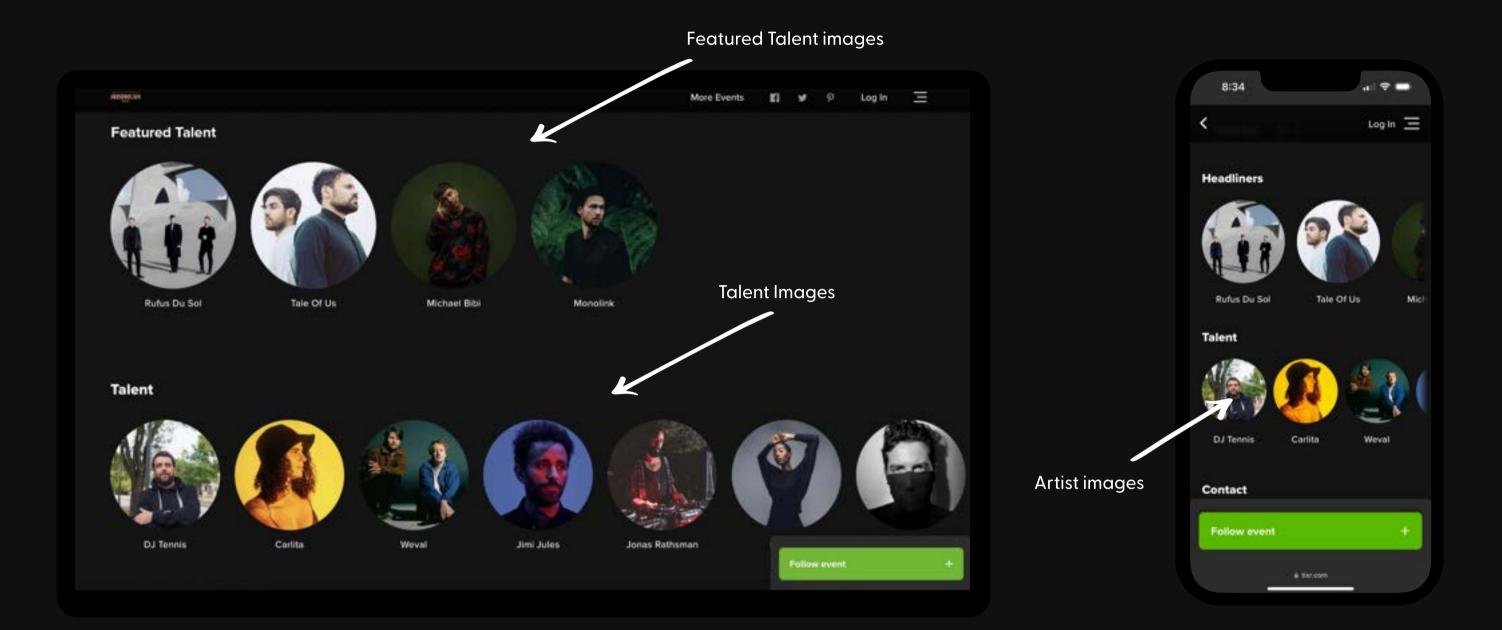

# Talent Section (Bottom Of The Event Page)

# Where to upload assets in Studio

Studio > System > Artist > Artist image

# Assets

**Desktop** Max File Size: 1MB

#### Artist image | W: 315px H: 315px

Image of any talent associated with your event.

#### Note

Headliner and Talent images render as circle, but you will still export a square 1:1 image.

**AUGUST 2024** 