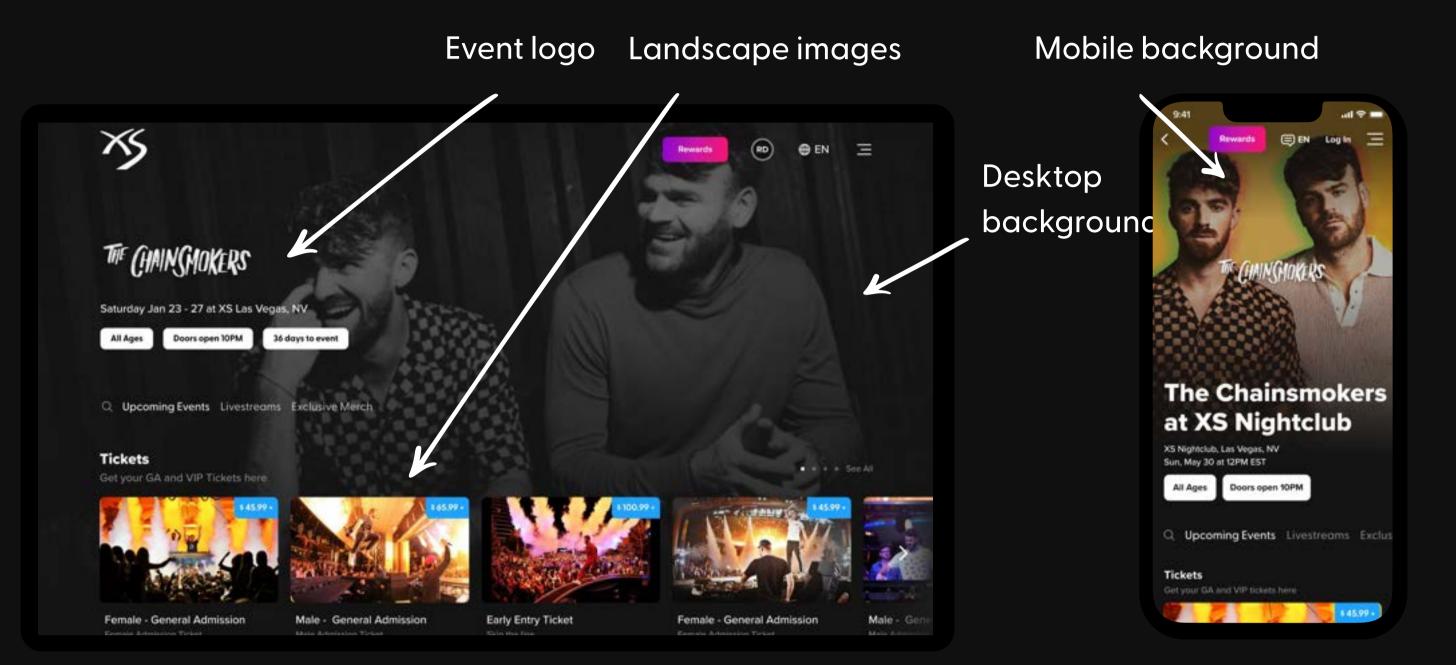

# **Event Page - Collections**

# Assets

**Desktop** Max File Size: 1MB

#### Desktop background | W: 1440px H: 600px

Shown as main background image at the top of the event page behind the event logo and logo.

#### Event logo | W: 350px H: 350px

Appears in place of a dynamic page title, above the event date and location text. Should not exceed a width of 350 px or a height of 350 px.

## Event Display: Landscape | W: 284px H: 168px

Appears on collection cards.

# **Mobile** Max File Size: 1MB

#### Event Mobile background | W: 375px H: 547px

Full screen image shown at the top of the group page behind your event logo and details.

#### Event Display: Portrait | W: 426px H: 600px

Image that appears in carousel and single column flyer views across various Tixr pages.

# Event Display: Landscape | W: 284px H: 168px

Appears on collection cards.