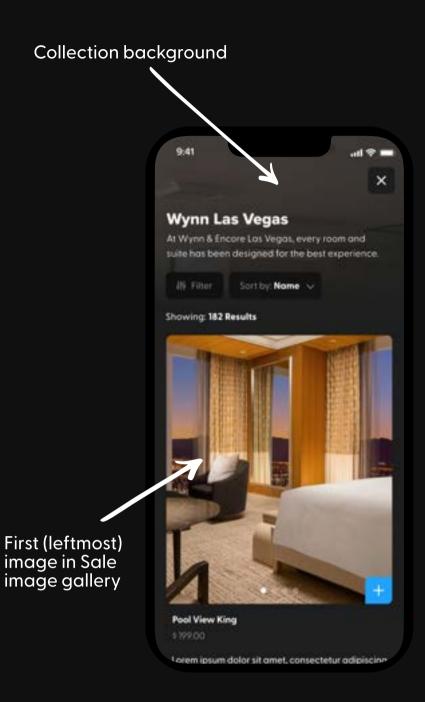

#### Collection background | W: 1440px H: 560px

Shown as background image at the top of the event page behind ticket types.

# Sale image gallery | W: 536px H: 317px

The featured (leftmost) image in the ticket type's Sale image gallery.