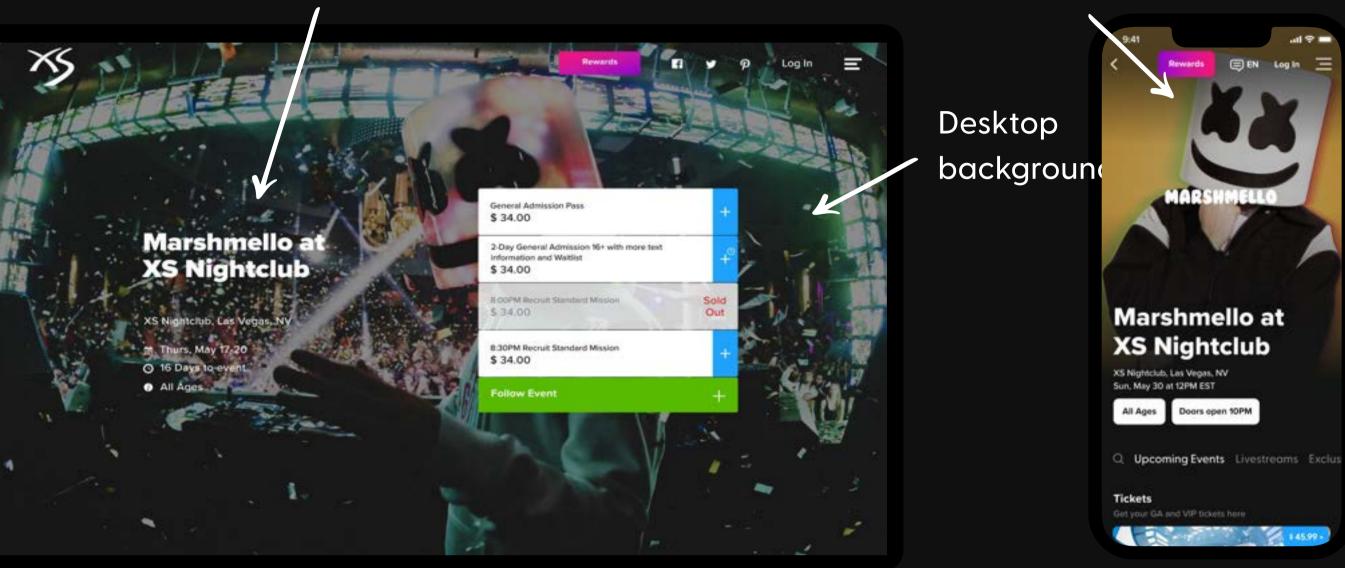

# Collection Overlay (Multi-Column View)

# Assets

**Desktop** Max File Size: 1MB

## Ticket picker thumbnail | W: 200px H: 200px

The image tied to a ticket type inside a collection.

## Collection background | W: 1440px H: 560px

Shown as main background image at the top of the event page behind ticket types.